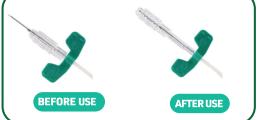

## DEPF-free, low memory and flexible tubing

assists in handling and preserves the blood chemical and physiological composition

# Transparent of Tube Holder

for better visibility of collection tubes filling up with blood, tube holders provided separately or pre-attached

Tri-bevel, ultra-sharp, electropolished and lubricated needle

for patient comfort



### Ergonomic • . . Safety Shield

enables one-hand activation of safety mechanism, audible click confirms that needle is securely locked

**ONE-**CARE®

SAFETY WINGED BLOOD COLLECTION SETS

# permits improved positioning during application

**Ergonomic wing design** 



### **INSTRUCTIONS FOR USE**

• Intuitive handling with simple steps.



#### **ORDERING INFORMATION**

• Available in different needle configurations and with/without pre-attached tube holders:

|   | Without H | olders                                                                                           |       |                                |
|---|-----------|--------------------------------------------------------------------------------------------------|-------|--------------------------------|
|   | REF       | PRODUCT                                                                                          | COLOR | PACKAGING                      |
| - | 5051      | ONE-CARE® ERGO-SHIELD Safety Blood Collection Winged Sets<br>25G x 3/4" , Luer Adapter, 12" Tube |       | 50