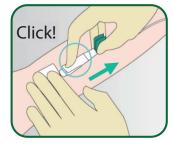

### Ergonomic • . . Safety Shield

enables one-hand activation of safety mechanism, audible click confirms that needle is securely locked

**ONE-**CARE®

SAFETY WINGED BLOOD COLLECTION SETS