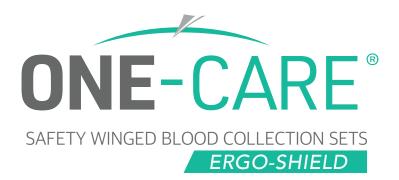

### Ergonomic • . . Safety Shield

enables one-hand activation of safety mechanism, audible click confirms that needle is securely locked

**ONE-**CARE®

SAFETY WINGED BLOOD COLLECTION SETS

### **INSTRUCTIONS FOR USE**

• Intuitive handling with simple steps.