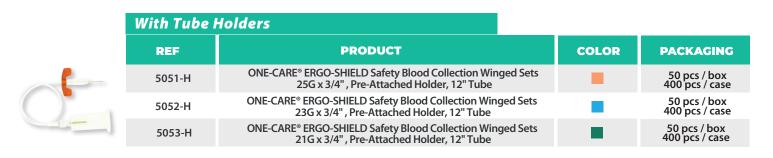

#### **ORDERING INFORMATION**

• Available in different needle configurations and with/without pre-attached tube holders:

|   | Without H | olders                                                                                           |       |                                |
|---|-----------|--------------------------------------------------------------------------------------------------|-------|--------------------------------|
|   | REF       | PRODUCT                                                                                          | COLOR | PACKAGING                      |
| - | 5051      | ONE-CARE® ERGO-SHIELD Safety Blood Collection Winged Sets<br>25G x 3/4" , Luer Adapter, 12" Tube |       | 50 pcs / box<br>800 pcs / case |
|   | 5052      | ONE-CARE® ERGO-SHIELD Safety Blood Collection Winged Sets<br>23G x 3/4" , Luer Adapter, 12" Tube |       | 50 pcs / box<br>800 pcs / case |
|   | 5053      | ONE-CARE® ERGO-SHIELD Safety Blood Collection Winged Sets<br>21G x 3/4" , Luer Adapter, 12" Tube |       | 50 pcs / box<br>800 pcs / case |