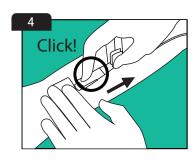

Tri-bevel, ultra-sharp, electropolished and lubricated needle

for patient comfort

**Ergonomic Safety Shield** 

enables one-hand activation of safety mechanism, audible click confirms that needle is securely locked

## INSTRUCTIONS FOR USE

• Intuitive handling with simple steps.