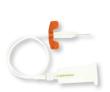

SAFETY WINGED BLOOD COLLECTION SETS

ERGO-SHIELD

assists in handling and preserves the blood chemical and physiological composition

for better visibility of collection tubes filling up with blood, tube holders provided separately or pre-attached

Tri-bevel, ultra-sharp, electropolished and lubricated needle

for patient comfort

**Ergonomic Safety Shield** 

enables one-hand activation of safety mechanism, audible click confirms that needle is securely locked

Ergonomic and cost-effective solution ...

**Ergonomic wing design** permits improved positioning

during application