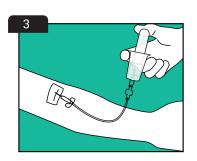

SAFETY WINGED BLOOD COLLECTION SETS

ERGO-SHIELD



assists in handling and preserves the blood chemical and physiological composition



for better visibility of collection tubes filling up with blood, tube holders provided separately or pre-attached



Tri-bevel, ultra-sharp, electropolished and lubricated needle

for patient comfort



**Ergonomic Safety Shield** 

enables one-hand activation of safety mechanism, audible click confirms that needle is securely locked



Ergonomic and cost-effective solution ...

**Ergonomic wing design** permits improved positioning

during application





## INSTRUCTIONS FOR USE

• Intuitive handling with simple steps.













## ORDERING INFORMATION

**With Tube Holders** 

• Available in different needle configurations and with/without pre-attached tube holders:



| without Ho | olaers                                                                                           |       |                                 |
|------------|--------------------------------------------------------------------------------------------------|-------|---------------------------------|
| REF        | PRODUCT                                                                                          | COLOR | PACKAGING                       |
| 5051       | ONE-CARE® ERGO-SHIELD Safety Blood Collection Winged Sets 25G x 3/4", Luer Adapter, 12" Tube     |       | 100 pcs / box<br>800 pcs / case |
| 5052       | ONE-CARE®