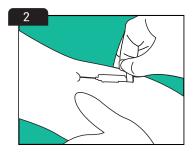

SAFETY WINGED BLOOD COLLECTION SETS

ERGO-SHIELD



assists in handling and preserves the blood chemical and physiological composition



for better visibility of collection tubes filling up with blood, tube holders provided separately or pre-attached



Tri-bevel, ultra-sharp, electropolished and lubricated needle

for patient comfort



**Ergonomic Safety Shield** 

enables one-hand activation of safety mechanism, audible click confirms that needle is securely locked



Ergonomic and cost-effective solution ...

**Ergonomic wing design** permits improved positioning

during application





## INSTRUCTIONS FOR USE

• Intuitive handling with simple steps.













## ORDERING INFORMATION

**With Tube Holders** 

• Available in different needle configurations and with/without pre-attached tube holders:



| without Ho | olaers                                                                                           |       |                                 |
|------------|--------------------------------------------------------------------------------------------------|-------|---------------------------------|
| REF        | PRODUCT                                                                                          | COLOR | PACKAGING                       |
| 5051       | ONE-CARE® ERGO-SHIELD Safety Blood Collection Winged Sets 25G x 3/4", Luer Adapter, 12" Tube     |       | 100 pcs / box<br>800 pcs / case |
| 5052       | ONE-CARE