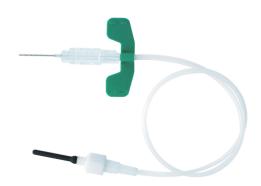

SAFETY WINGED BLOOD COLLECTION SETS

ERGO-SHIELD

assists in handling and preserves the blood chemical and physiological composition

for better visibility of collection tubes filling up with blood, tube holders provided separately or pre-attached

Tri-bevel, ultra-sharp, electropolished and lubricated needle

for patient comfort

**Ergonomic Safety Shield** 

enables one-hand activation of safety mechanism, audible click confirms that needle is securely locked

Ergonomic and cost-effective solution ...

**Ergonomic wing design** permits improved positioning

during application