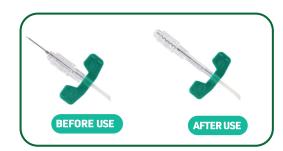

Tri-bevel, ultra-sharp, electropolished and lubricated needle

for patient comfort

**Ergonomic Safety Shield** 

enables one-hand activation of safety mechanism, audible click confirms that needle is securely locked