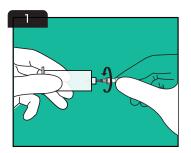

SAFETY WINGED BLOOD COLLECTION SETS

ERGO-SHIELD



assists in handling and preserves the blood chemical and physiological composition



for better visibility of collection tubes filling up with blood, tube holders provided separately or pre-attached



Tri-bevel, ultra-sharp, electropolished and lubricated needle

for patient comfort



**Ergonomic Safety Shield** 

enables one-hand activation of safety mechanism, audible click confirms that needle is securely locked



Ergonomic and cost-effective solution ...

**Ergonomic wing design** permits improved positioning

during application





## INSTRUCTIONS FOR USE

• Intuitive handling with simple steps.













## ORDERING INFORMATION

**With Tube Holders** 

• Available in different needle configurations and with/without pre-attached tube holders:



| without Ho | olaers                                                                                           |       |                                 |
|------------|--------------------------------------------------------------------------------------------------|-------|---------------------------------|
| REF        | PRODUCT                                                                                          | COLOR | PACKAGING                       |
| 5051       | ONE-CARE® ERGO-SHIELD Safety Blood Collection Winged Sets 25G x 3/4", Luer Adapter, 12" Tube     |       | 100 pcs / box<br>800 pcs / case |
| 5052       | ONE-CA