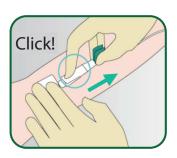

Tri-bevel, ultra-sharp, electropolished and lubricated needle

for patient comfort

**Ergonomic Safety Shield** 

enables one-hand activation of safety mechanism, audible click confirms that needle is securely locked

## INSTRUCTIONS FOR USE

• Intuitive handling with simple steps.