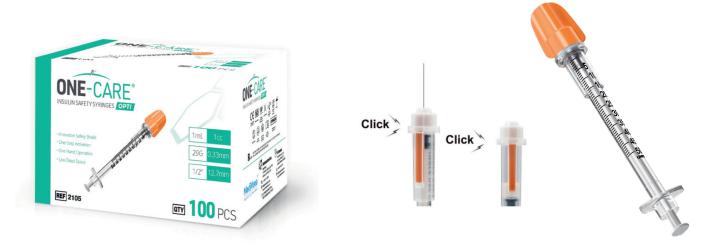

## **ORDERING INFORMATION**

• Available in different syringe sizes:

| REF  | SYRINGE<br>SIZE | NEEDLE                      | COLOR | PACKAGING                       |
|------|-----------------|-----------------------------|-------|---------------------------------|
| 2141 | 1 mL            | 29G x 1/2"   0.33 x 12.7 mm |       | 100 pcs / box<br>800 pcs / case |
| 2142 | 0.5 mL          | 29G x 1/2"   0.33 x 12.7 mm |       | 100 pcs / box<br>800 pcs / case |