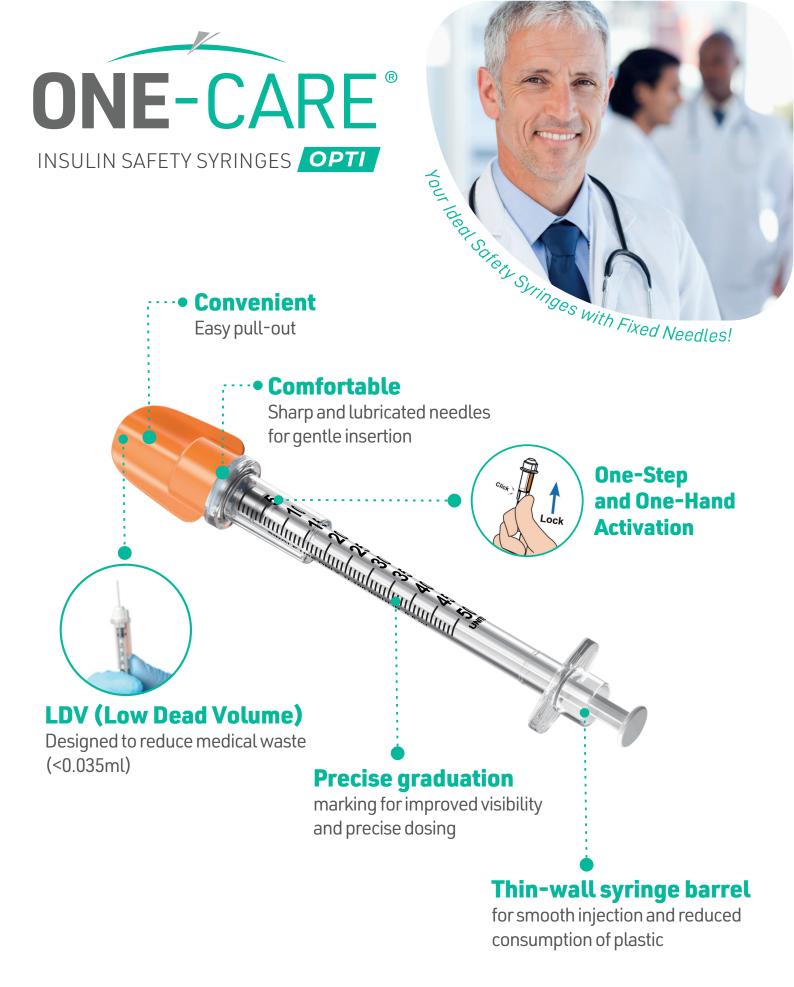

## **INSTRUCTIONS FOR USE**

• Intuitive handling with simple steps.





## **ORDERING INFORMATION**

• Available in different syringe sizes:

| REF  | SYRINGE<br>SIZE | NEEDLE                      | COLOR | PACKAGING                       |
|------|-----------------|-----------------------------|-------|---------------------------------|
| 2141 | 1 mL            | 29G x 1/2"   0.33 x 12.7 mm |       | 100 pcs / box<br>800 pcs / case |
| 2142 | 0.5 mL          | 29G x 1/2"   0.33 x 12.7 mm |       | 100 pcs / box<br>800 pcs / case |

WWW.ONE-CARE.COM



www.medivena.com

## AMERICAS: MediVena 1 Glenlake Parkway, Ste 700, Atlanta, GA 30328, USA +1 404 514 2586 @ info@medivena.com

CUSTOMER SERVICE TOLL FREE: 888 270 6457

- Icarvena Sp. z ö.ö. Al. Jana Pawla II 27, 00-867 Warsaw, POLAN