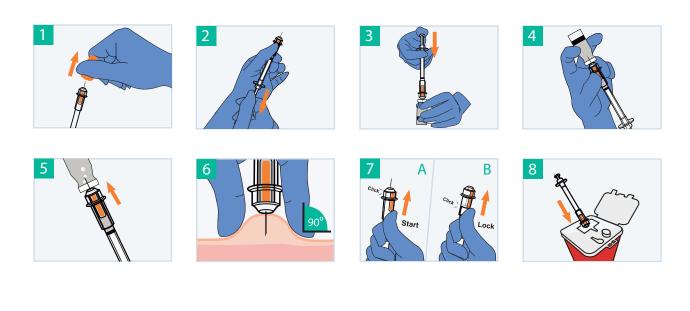

## **INSTRUCTIONS FOR USE**

• Intuitive handling with simple steps.





## **ORDERING INFORMATION**

• Available in different syringe sizes:

| REF  | SYRINGE<br>SIZE | NEEDLE                      | COLOR | PACKAGING                       |
|------|-----------------|-----------------------------|-------|---------------------------------|
| 2141 | 1 mL            | 29G x 1/2"   0.33 x 12.7 mm |       | 100 pcs / box<br>800 pcs / case |
| 2142 | 0.5 mL          | 29G x 1/2"   0.33 x 12.7 mm |       | 100 pcs / box<br>800 pcs / case |

WWW.ONE-CARE.COM



www.medivena.com

## AMERICAS: MediVena 1 Glenlake Parkway, Ste 700, Atlanta, GA 30328, USA +1 404 514 2586 @ info@medivena.com

CUSTOMER SERVICE TOLL FREE: 888 270 6457

- Icarvena Sp. z ö.ö. Al. Jana Pawla II 27, 00-867 Warsaw, POLAND +48 695 995 700