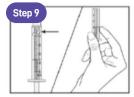

Pull the syringe plunger down to the desired units

Push the syringe needle into the vial

Push the plunger down

Turn the vial upside down. Pull the plunger down to withdraw insulin

Remove all the air bubbles. Check to see if your dose is correct.