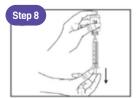

Pull the syringe plunger down to the desired units

Push the syringe needle into the vial

Push the plunger down

Turn the vial upside down. Pull the plunger down to withdraw insulin

Remove all the air bubbles. Check to see if your dose is correct.