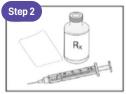

# **INSTRUCTIONS FOR USE**

Intuitive and easy to follow steps for user comfort.

Always wash your hands

Get all of your supplies

Roll the insulin vial between your hands, if using a cloudy insulin

Wipe the top of the vial with an alcohol swab