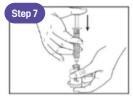

Pull the syringe plunger down to the desired units

Push the syringe needle into the vial

Push the plunger down

Turn the vial upside down. Pull the plunger down to withdraw insulin

Remove all the air bubbles. Check to see if your dose is correct.