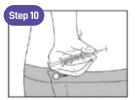

Pick a clean injection site. Push the needle into the skin.

Push the plunger in. Pull the needle out of the skin.