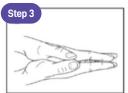

# **INSTRUCTIONS FOR USE**

Intuitive and easy to follow steps for user comfort.

Always wash your hands

Get all of your supplies

Roll the insulin vial between your hands, if using a cloudy insulin

Wipe the top of the vial with an alcohol swab