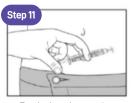

Pick a clean injection site. Push the needle into the skin.

Push the plunger in. Pull the needle out of the skin.