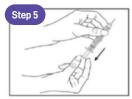

Pull the syringe plunger down to the desired units

Push the syringe needle into the vial

Push the plunger down

Turn the vial upside down. Pull the plunger down to withdraw insulin

Remove all the air bubbles. Check to see if your dose is correct.