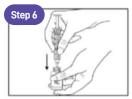

Pick a clean injection site. Push the needle into the skin.

Push the plunger in. Pull the needle out of the skin.